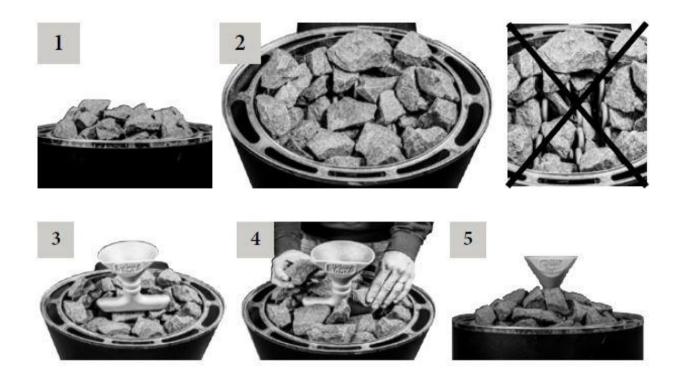

### **ELECTRIC SAUNA HEATERS:**

Take the topmost stones off from the electric sauna heater. Place the product into the heater and then cover the product's base with stones. Make sure the product is not in direct contact with the heating elements of the sauna heater.

### **WOOD BURNING SAUNA HEATERS:**

Take the topmost stones off from the wood burning sauna heater. Place the product into the heater and then cover the product's base with stones. Make sure the product is not in direct contact with the metal body of the sauna heater.